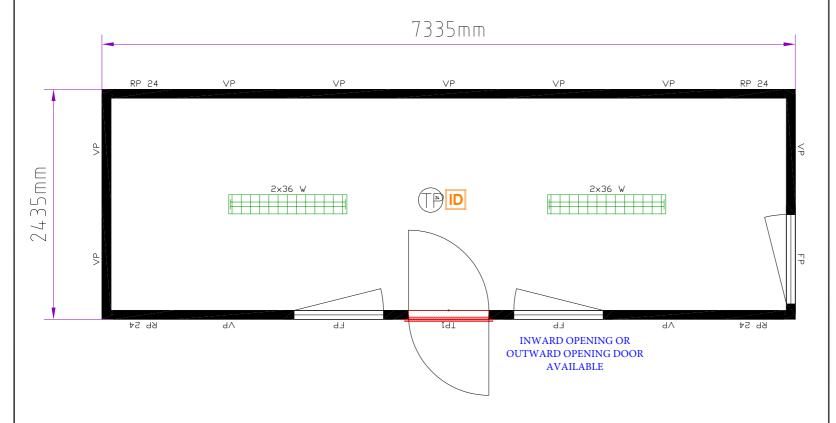

## **REAR OF BUILDING**

## FRONT OF BUILDING

We can design a similar or bespoke building to suit your exact requirements.

Nationwide delivery & installation available.

24' x 8' Executive Unit 7.3m x 2.4m (14.4m2) / 24' x 8' (192ft2)

This building consists of...

1No. 875mm x 2000mm External Door with integrated lock

3No. UPVC Double Glazed Tilt & Turn Windows with integrated Aluminum Roller Shutters / Blinds

Twin Power Sockets throughout

2kW Eco Heaters with Integrated Timer

Cat2 Light Fittings

Grey Vinyl over 22mm High Density Cement Bound Flooring

Window & door layout can be configured to meet your requirements

Additional windows & doors can be added