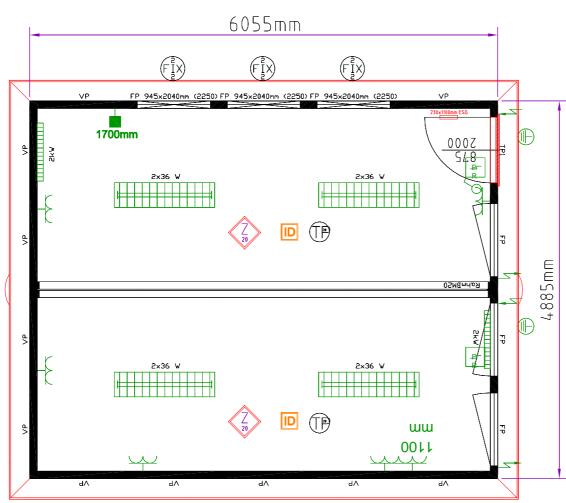

## 2 SECTION OPEN PLAN MODULAR BUILDING

6m x 4.8m (29m2) / 20' x 16' (320ft2)

## This building consists of...

1 External Doors with glazed vision panel (875mm x 2000mm)

Up to 3No. UPVC Double Glazed Tilt & Turn Windows with integrated Aluminum Roller Shutters / Blinds

3No. Full Height Double Glazed uPVC Windows

Twin Power Sockets throughout

2kW Eco Heaters with Integrated Timer

Cat2 Light Fittings

Grey Vinyl over 22mm High Density Cement Bound Flooring

Window & door layout can be configured to meet your requirements