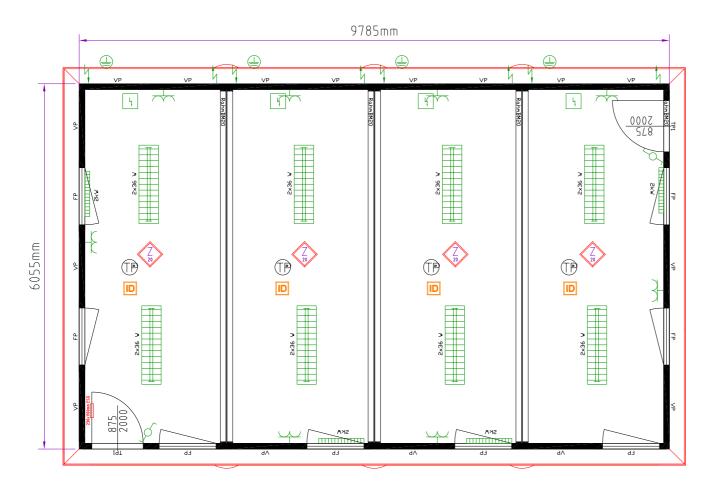

## 4 SECTION OPEN PLAN MODULAR BUILDING

9.7m x 6m (58m2) / 32' x 20' (640ft2)

## This building consists of...

1 or 2 External Doors with glazed vision panel (875mm x 2000mm)

Up to 8No. UPVC Double Glazed Tilt & Turn Windows with integrated Aluminum Roller Shutters / Blinds

Twin Power Sockets throughout

2kW Eco Heaters with Integrated Timer

Cat2 Light Fittings

Grey Vinyl over 22mm High Density Cement Bound Flooring

Window & door layout can be configured to meet your requirements

Additional windows & doors can be added