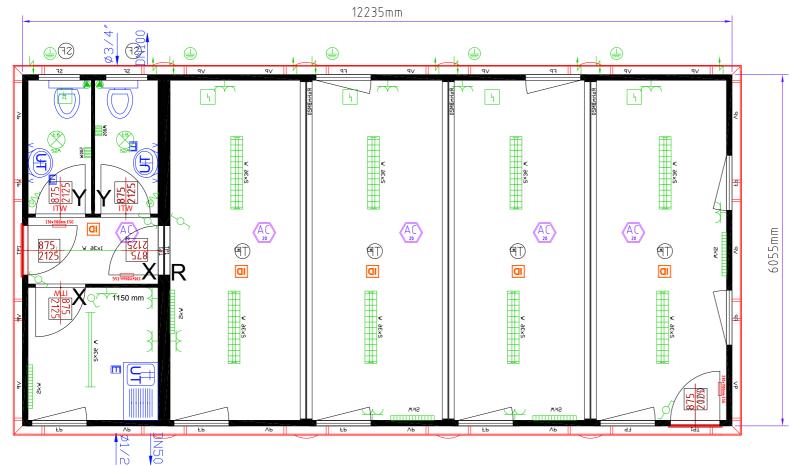

## 5 SECTION MODULAR BUILDING Kitchen, WC & Office

12m x 6m (72m2) / 40' x 20' (800ft2)

This building consists of...

1 or 2 External Doors with glazed vision panel (875mm x 2000mm)

Up to 9No. UPVC Double Glazed Tilt & Turn Windows with integrated Aluminum Roller Shutters / Blinds

Twin Power Sockets throughout

2kW Eco Heaters with Integrated Timer

Cat2 Light Fittings

Grey Vinyl over 22mm High Density
Cement Bound Flooring

Window & door layout can be configured to meet your requirements

Additional windows & doors can be added

info@conceptaccommodation.co.uk www.conceptcabins.co.uk