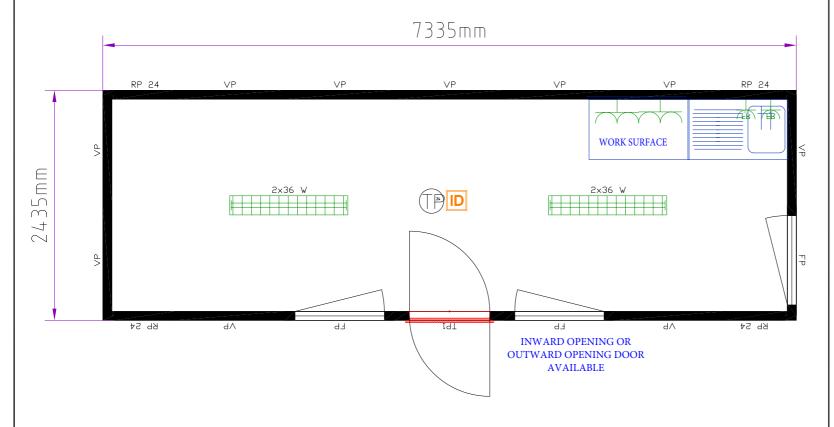

## FRONT OF BUILDING

We can design a similar or bespoke building to suit your exact requirements.

Nationwide delivery & installation available.

24' x 8' Executive Canteen Unit 7.3m x 2.4m (17.5m2) / 24' x 8' (192ft2)

## This building consists of...

1No. 875mm x 2000mm External Door with integrated lock

3No. UPVC Double Glazed Tilt & Turn Windows with integrated Aluminum Roller Shutters / Blinds

Twin Power Sockets throughout

2kW Eco Heaters with Integrated Timer

Cat2 Light Fittings

Grey Vinyl over 22mm High Density Cement Bound Flooring

Stainless-Steel Sink, Work-Surface, Water-Heater & Base Unit

Window & door layout can be configured to meet your requirements

Additional windows & doors can be added

info@conceptaccommodation.co.uk www.conceptcabins.co.uk