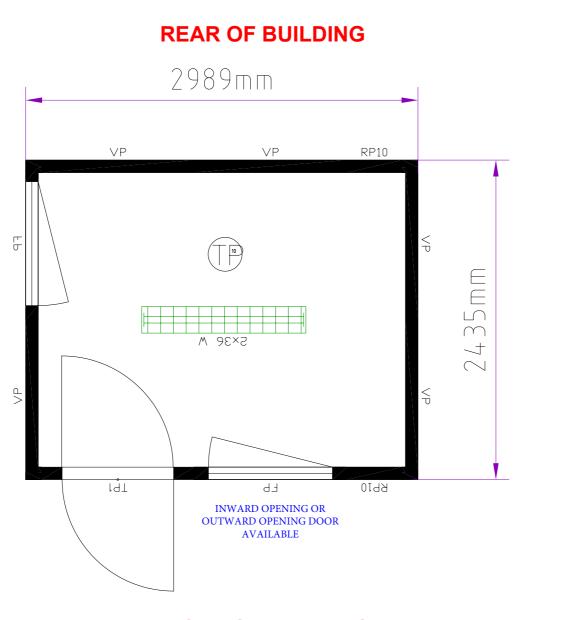

## **FRONT OF BUILDING**

We can design a similar or bespoke building to suit your exact requirements. Nationwide delivery & installation available.

| <b>10' x 8' Executive Unit</b><br>3m x 2.4m (7.2m2) / 10' x 8' (80ft2)                              |
|-----------------------------------------------------------------------------------------------------|
| This building consists of                                                                           |
| 1No. 875mm x 2000mm External<br>Door with integrated lock                                           |
| 2No. UPVC Double Glazed Tilt &<br>Turn Windows with integrated<br>Aluminum Roller Shutters / Blinds |
| Twin Power Sockets throughout                                                                       |
| 2kW Eco Heaters with<br>Integrated Timer                                                            |
| Cat2 Light Fittings                                                                                 |
| Grey Vinyl over 22mm High<br>Density Cement Bound Flooring                                          |
| Window & door layout can be<br>configured to meet your<br>requirements                              |
| Additional windows & doors can be<br>added                                                          |
| Est. 1999                                                                                           |