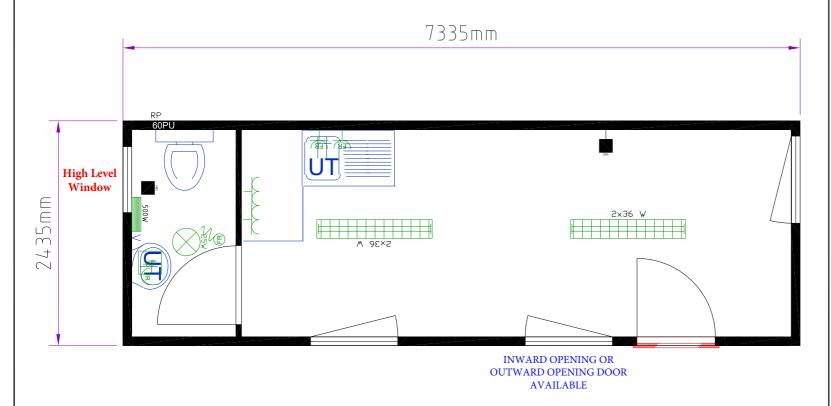

## 24' x 8' Executive Welfare Unit

7.3m x 2.4m (17.5m2) / 24' x 8' (192ft2)

## This building consists of...

1No. 875mm x 2000mm External Door with integrated lock

3No. UPVC Double Glazed Tilt & Turn Windows with integrated Aluminum Roller Shutters / Blinds

Twin Power Sockets throughout

2kW Eco Heaters with Integrated Timer

Cat2 Light Fittings

Grey Vinyl over 22mm High Density Cement Bound Flooring

Stainless-Steel Sink, Work-Surface, Water-Heater & Base Unit

Hand-wash basin, Toilet, Waterheater & Wall Heater

Window & door layout can be configured to meet your requirements

Additional windows & doors can be added

info@conceptaccommodation.co.uk www.conceptcabins.co.uk