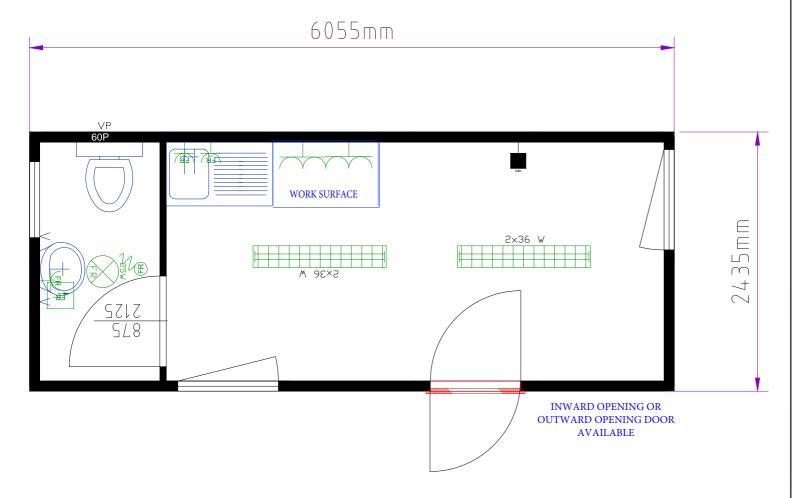

## FRONT OF BUILDING

We can design a similar or bespoke building to suit your exact requirements.

Nationwide delivery & installation available.

20' x 8' Executive Welfare Unit 6m x 2.4m (14.4m2) / 20' x 8' (160ft2)

This building consists of...

1No. 875mm x 2000mm External Door with integrated lock

2No. UPVC Double Glazed Tilt & Turn Windows with integrated Aluminum Roller Shutters / Blinds

Twin Power Sockets throughout

2kW Eco Heaters with Integrated Timer

Cat2 Light Fittings

Grey Vinyl over 22mm High Density Cement Bound Flooring

Stainless-Steel Sink, Work-Surface, Water-Heater & Base Unit

Hand-wash basin, Toilet, Waterheater & Wall Heater

Window & door layout can be configured to meet your requirements

Additional windows & doors can be added

info@conceptaccommodation.co.uk www.conceptcabins.co.uk