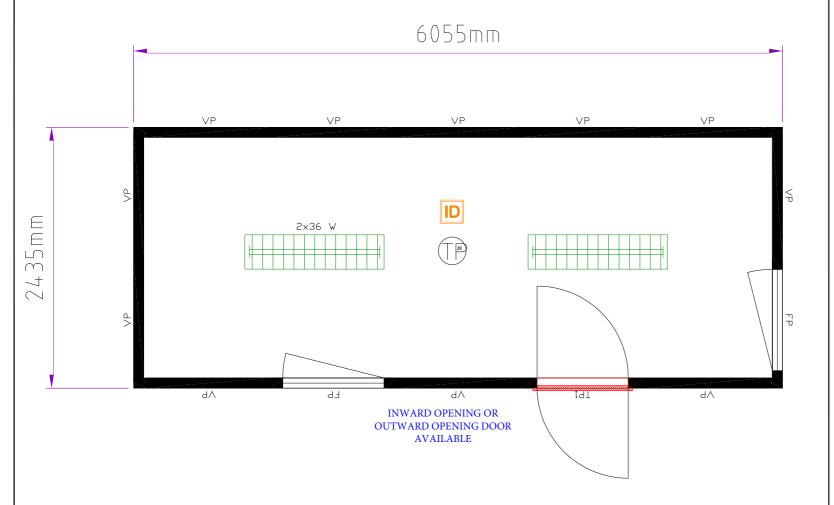

## 2No. 20' x 8' Executive Units with Staircase

6m x 2.4m (14.4m2) / 20' x 8' (160ft2)

## This building consists of...

1No. 875mm x 2000mm External Door with integrated lock

2No. UPVC Double Glazed Tilt & Turn Windows with integrated Aluminum Roller Shutters / Blinds

Twin Power Sockets throughout

2kW Eco Heaters with Integrated Timer

Cat2 Light Fittings

Grey Vinyl over 22mm High Density Cement Bound Flooring

Galvanised Steel Staircase

Window & door layout can be configured to meet your requirements

Additional windows & doors can be added

info@conceptaccommodation.co.uk www.conceptcabins.co.uk