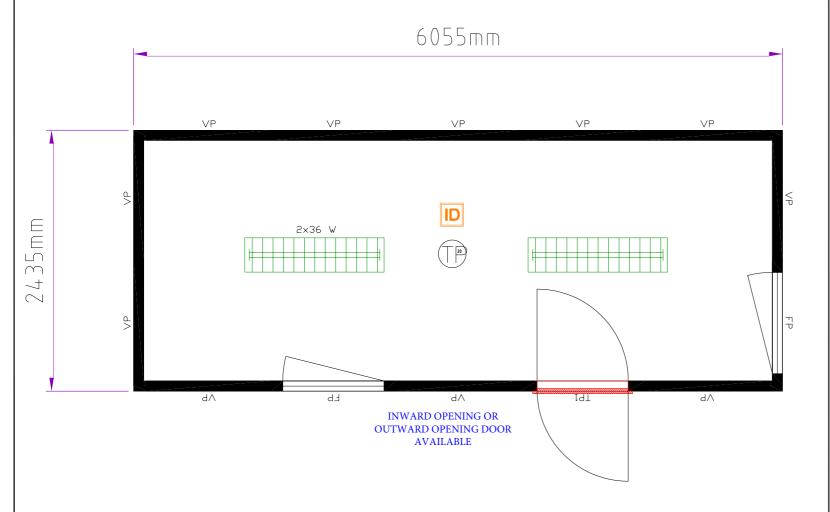

## FRONT OF BUILDING

We can design a similar or bespoke building to suit your exact requirements.

Nationwide delivery & installation available.

20' x 8' Executive Unit 6m x 2.4m (14.4m2) / 20' x 8' (160ft2)

This building consists of...

1No. 875mm x 2000mm External Door with integrated lock

2No. UPVC Double Glazed Tilt & Turn Windows with integrated Aluminum Roller Shutters / Blinds

Twin Power Sockets throughout

2kW Eco Heaters with Integrated Timer

Cat2 Light Fittings

Grey Vinyl over 22mm High Density Cement Bound Flooring

Window & door layout can be configured to meet your requirements

Additional windows & doors can be added