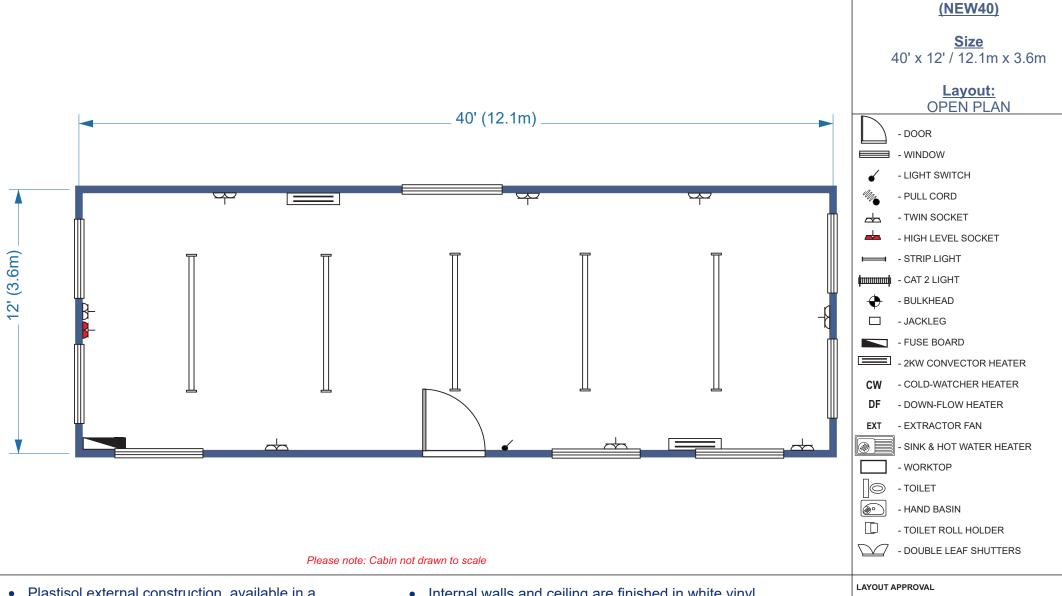

- Plastisol external construction, available in a choice of colours
- 1 inward opening external steel door with 5 lever lock and keys
- 8No. double glazed fully opening uPVC windows
- Internal walls and ceiling are finished in white vinyl faced plasterboard
- Steel floor joists, plywood flooring, finished with grey welded vinyl
- Full electrics including twin sockets, 2kw heaters and mains consumer unit